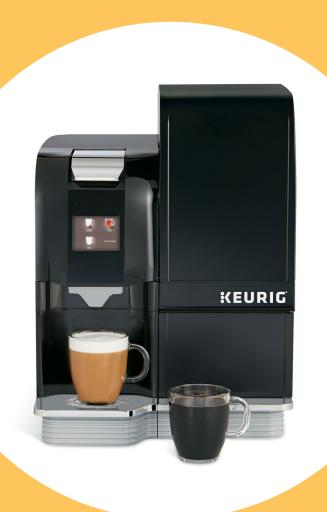

## KEURIG® K4000 CAFÉ SYSTEM

Please everyone with the coffeehouse beverages they crave, any time of day.

- Enjoy K-Cup® pods on their own or in coffeehouse beverage format
- Brew cappuccinos, lattes, and more in less than a minute
- With over 30 top brands and 150+ varieties of K-Cup® pods to choose from, the possibilities are endless
- Recipes are crafted for a stronger, more intense coffeehouse beverage experience
- Intuitive touchscreen makes choosing the perfect beverage easy
- Designed for continuous use

## KEURIG® K4000 CAFÉ SYSTEM

## **SPECIFICATIONS**

- Two 1lb. milk powder hoppers can make up to 50 cappuccinos or lattes
- 5 cup sizes for coffee and tea (4, 6, 8, 10, and 12oz.)
- 3 cup sizes for specialty milk beverages (8, 10, and 12oz.)
- Direct water-line plumbing for back-to-back brewing
- Automatic used K-Cup® pod ejection and storage
- 12-month parts warranty
- 18.5"D x 14.96"W x 20.47"H / 32.09"H (during powder hopper refills)
- GTIN: 10611247370886